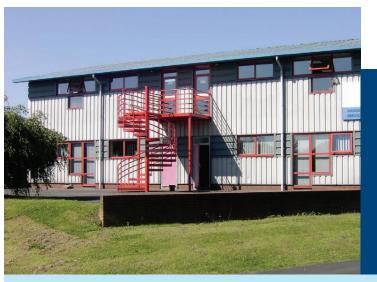

## Wansdyke Business Centre

LOCATION Midsomer Norton SQ FT SIZE 3,200 NUMBER OF OFFICES/SUITES 19 OPERATION DATES 1995 - Present

Situated on a thriving enterprise park, the Wansdyke Business Centre boasts serviced office space, virtual offices and meeting room hire.

The Wansdyke Business Centre is located mid-way between Midsomer Norton and Radstock, offering convenient access to Bath (10 miles) and Bristol (15 miles) without the premium prices.